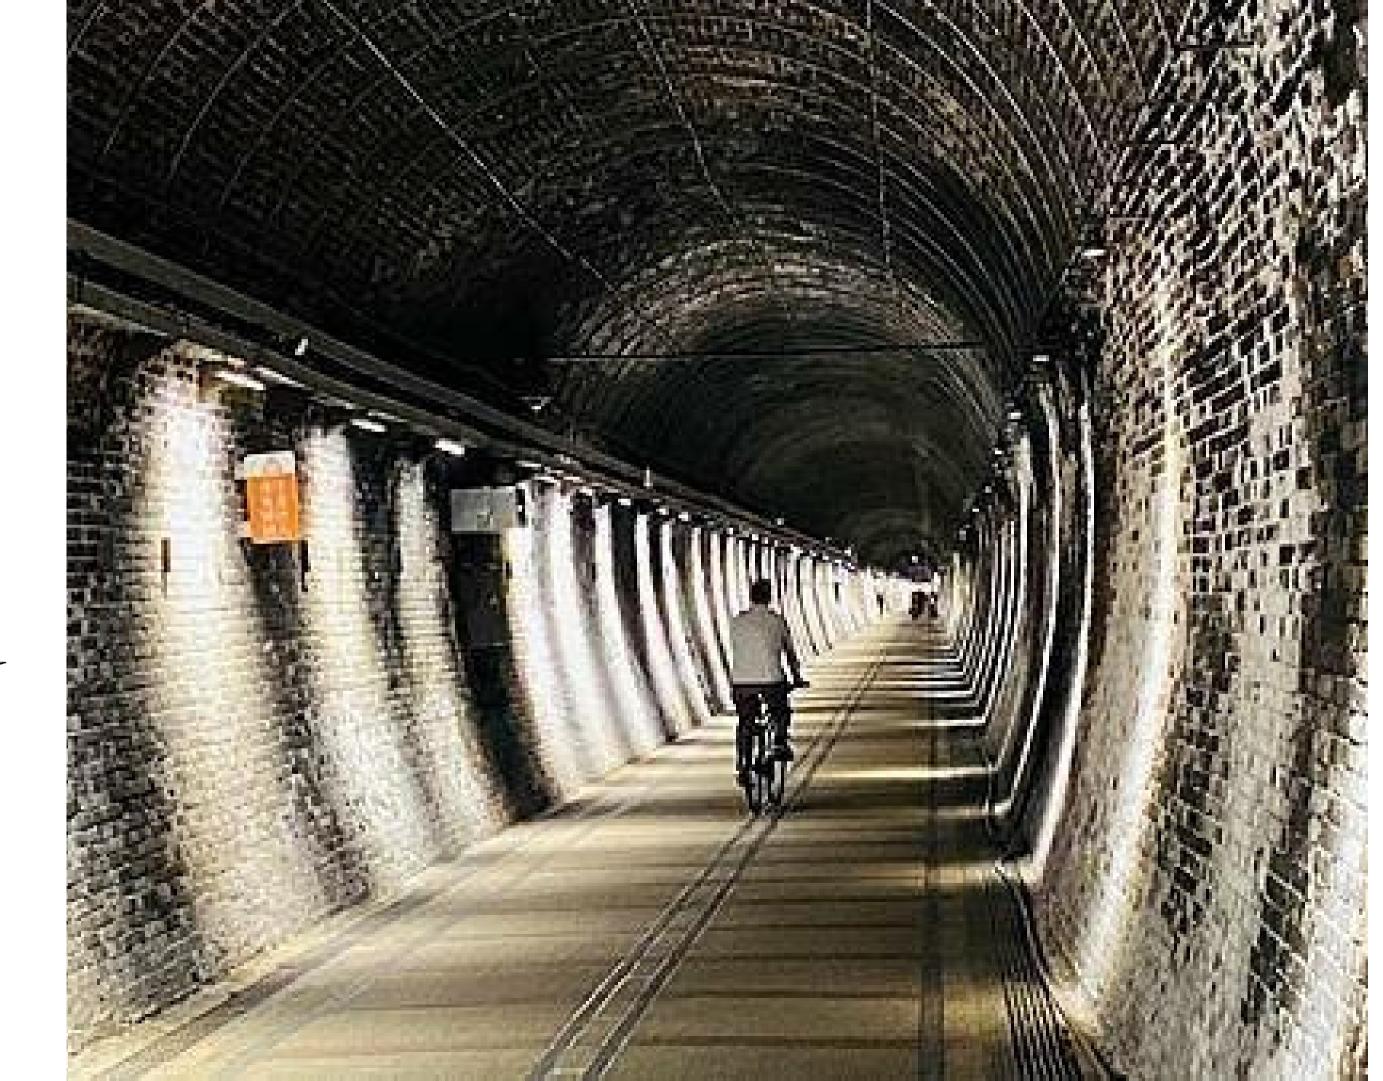

### Sky Canterns

Releasing the sky lantern with your wishes into the sky is a beautiful traditional culture in Taiwan. Come to enjoy the magnificent scenery!

Hishan

The sunrise here is famous and representative in Taiwan and abroad. In addition, while taking the Alishan Forest Train, you will be surprised at the charming scenery along the railway!