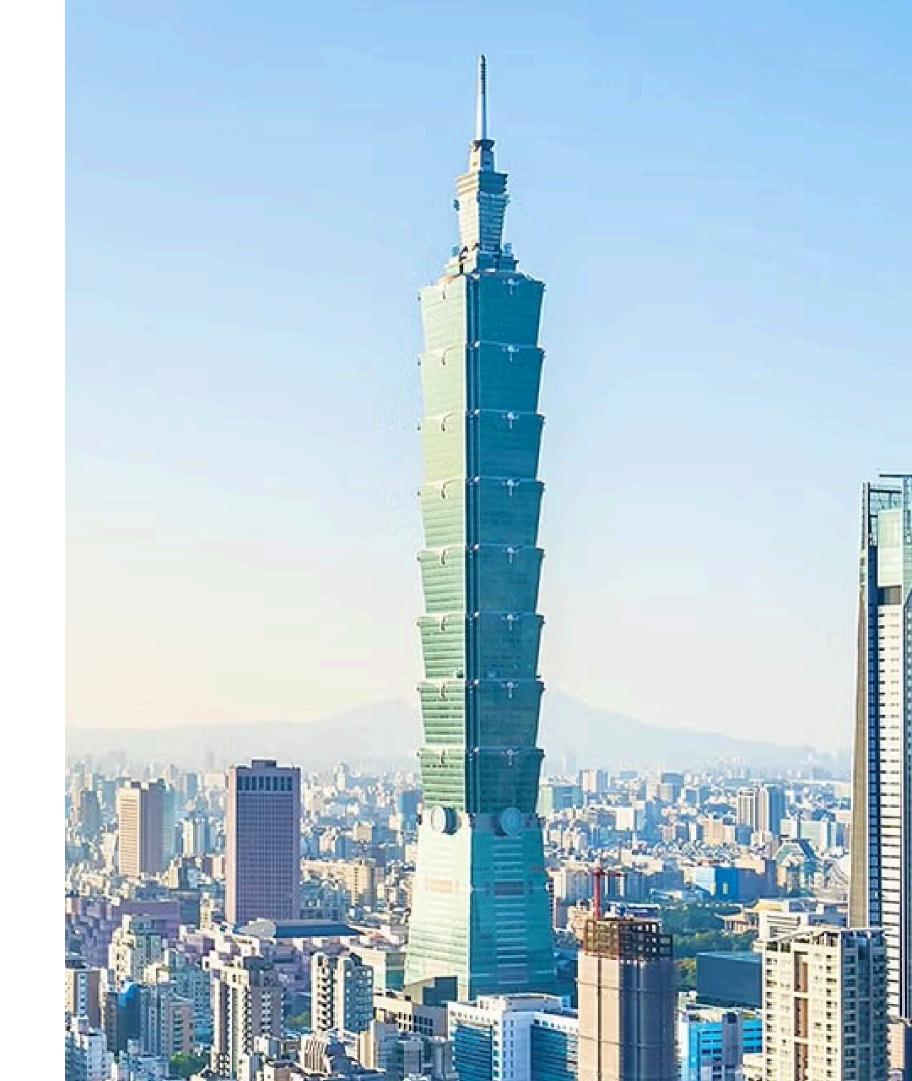

### Taipei / []

Taipei 101 is the landmark of capital city in Taiwan. Having about 510 meters high, it was once the tallest building in the world. You can overlook the view of whole Taipei city on almost the top of Taipei 101!