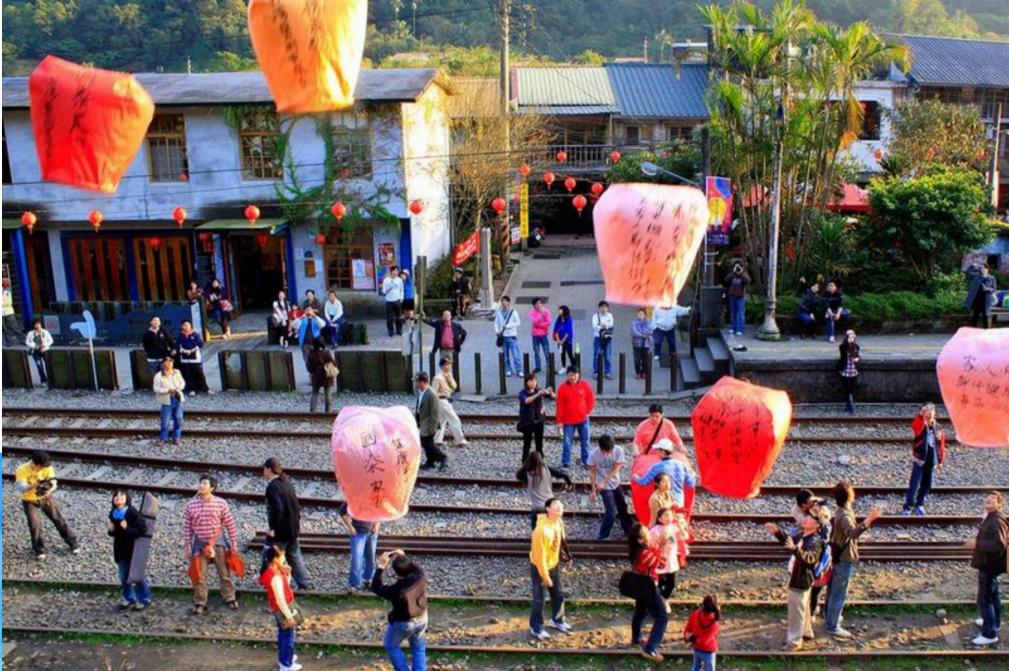

### Sky Canterns

Releasing the sky lantern with your wishes into the sky is a beautiful traditional culture in Taiwan. Come to enjoy the magnificent scenery!

Hishan

The sunrise here is famous and representative in Taiwan and abroad. In addition, while taking the Alishan Forest Train, you will be surprised at the charming scenery along the railway!