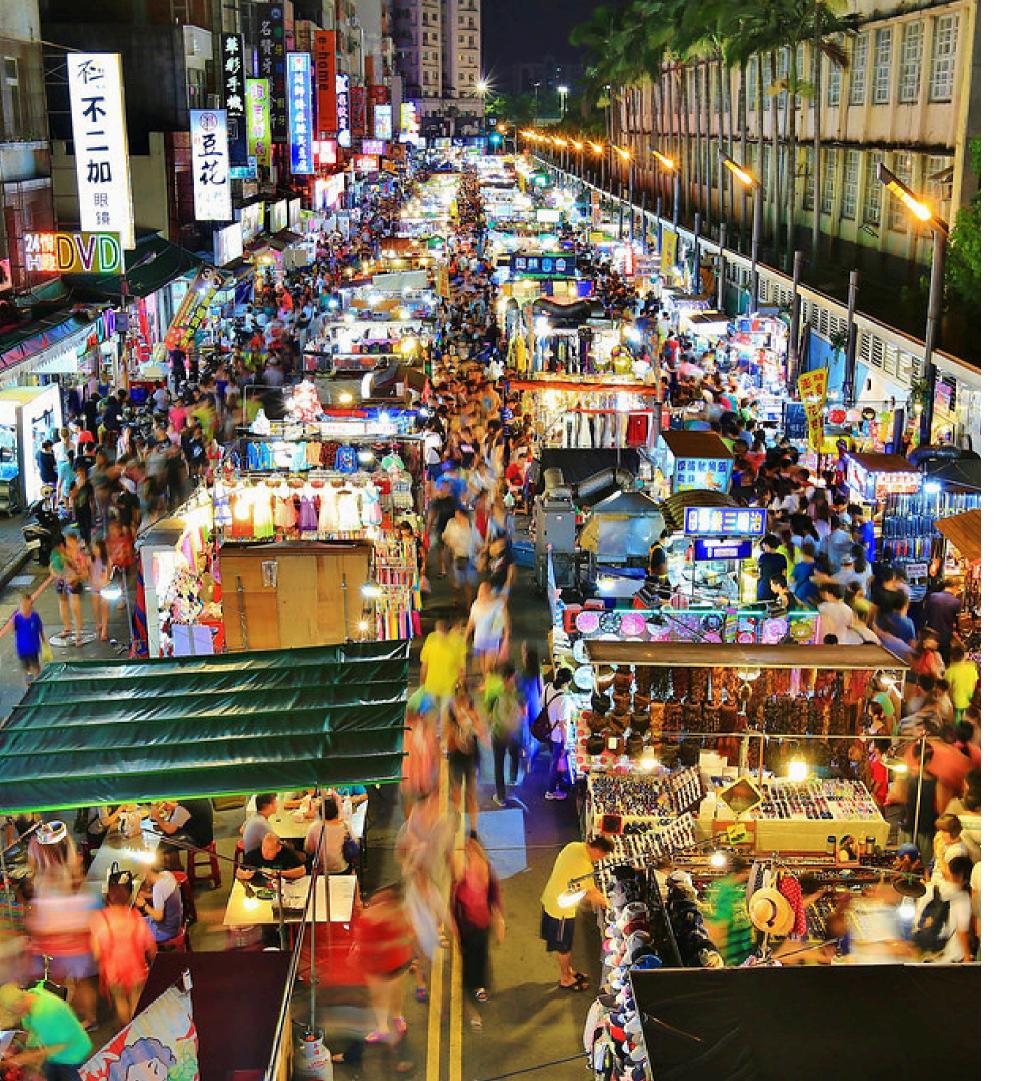

### Might Market

Night market is your best choice to try lots of different special street food in Taiwan. Watch out! You might lose yourself in mountains of tasty food!