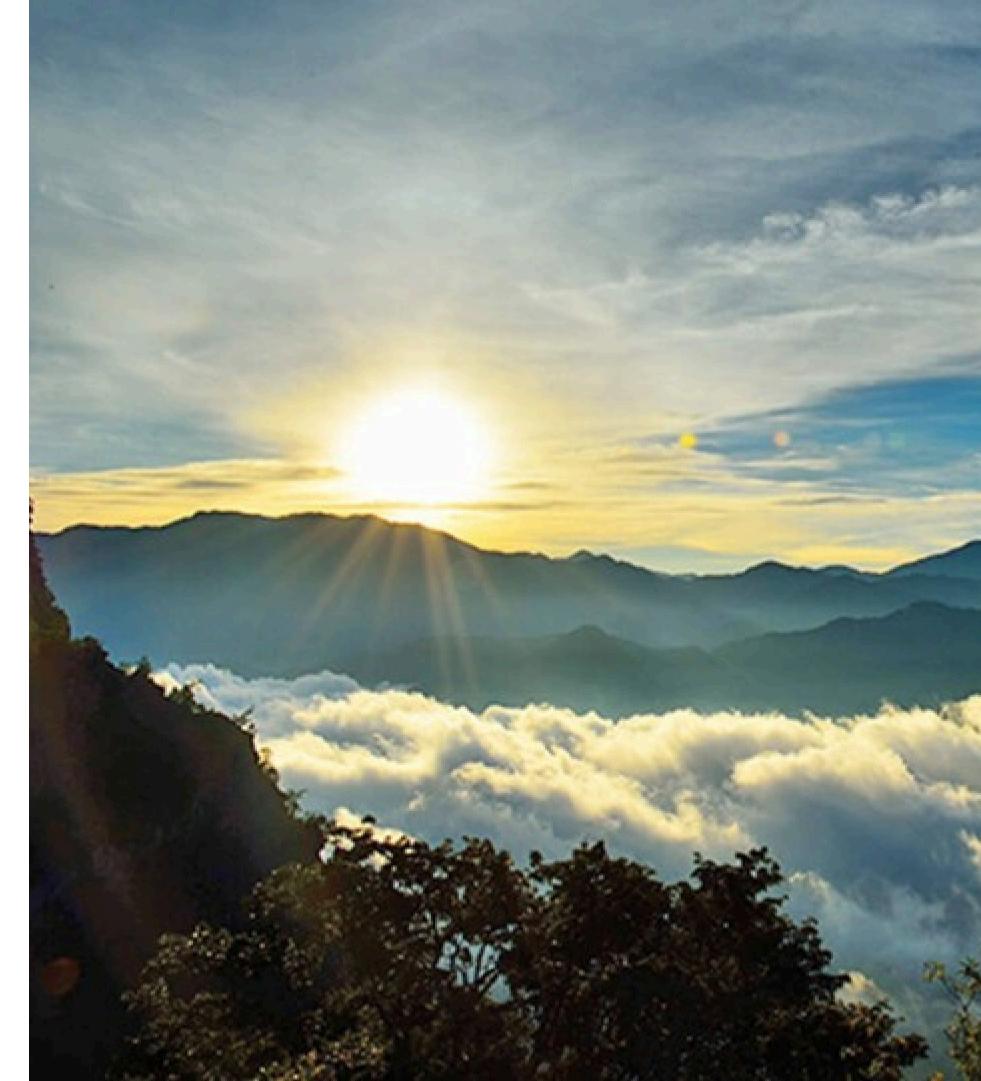

### Sky Canterns

Releasing the sky lantern with your wishes into the sky is a beautiful traditional culture in Taiwan. Come to enjoy the magnificent scenery!

Hishan

The sunrise here is famous and representative in Taiwan and abroad. In addition, while taking the Alishan Forest Train, you will be surprised at the charming scenery along the railway!