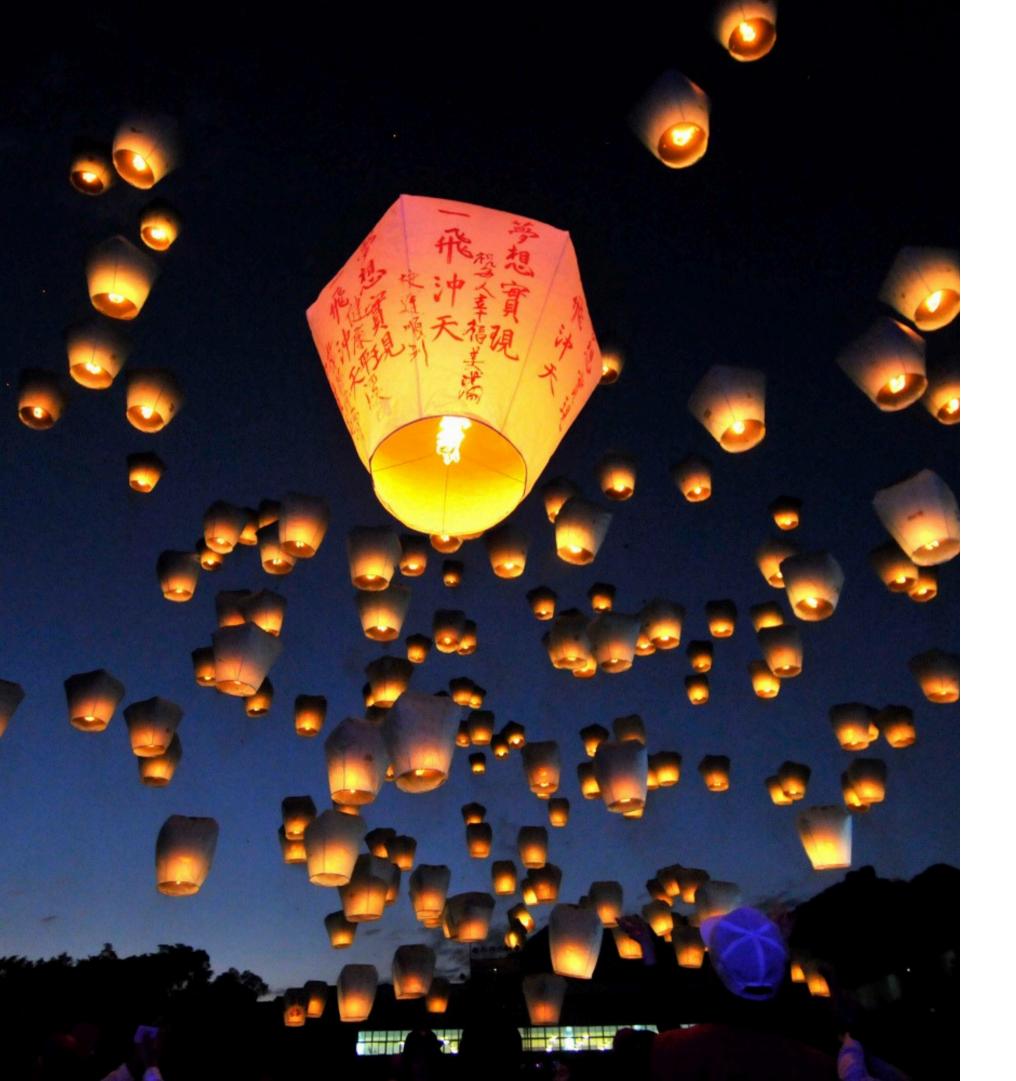

### Sky Canterns

Releasing the sky lantern with your wishes into the sky is a beautiful traditional culture in Taiwan. Come to enjoy the magnificent scenery!

Hishan

The sunrise here is famous and representative in Taiwan and abroad. In addition, while taking the Alishan Forest Train, you will be surprised at the charming scenery along the railway!