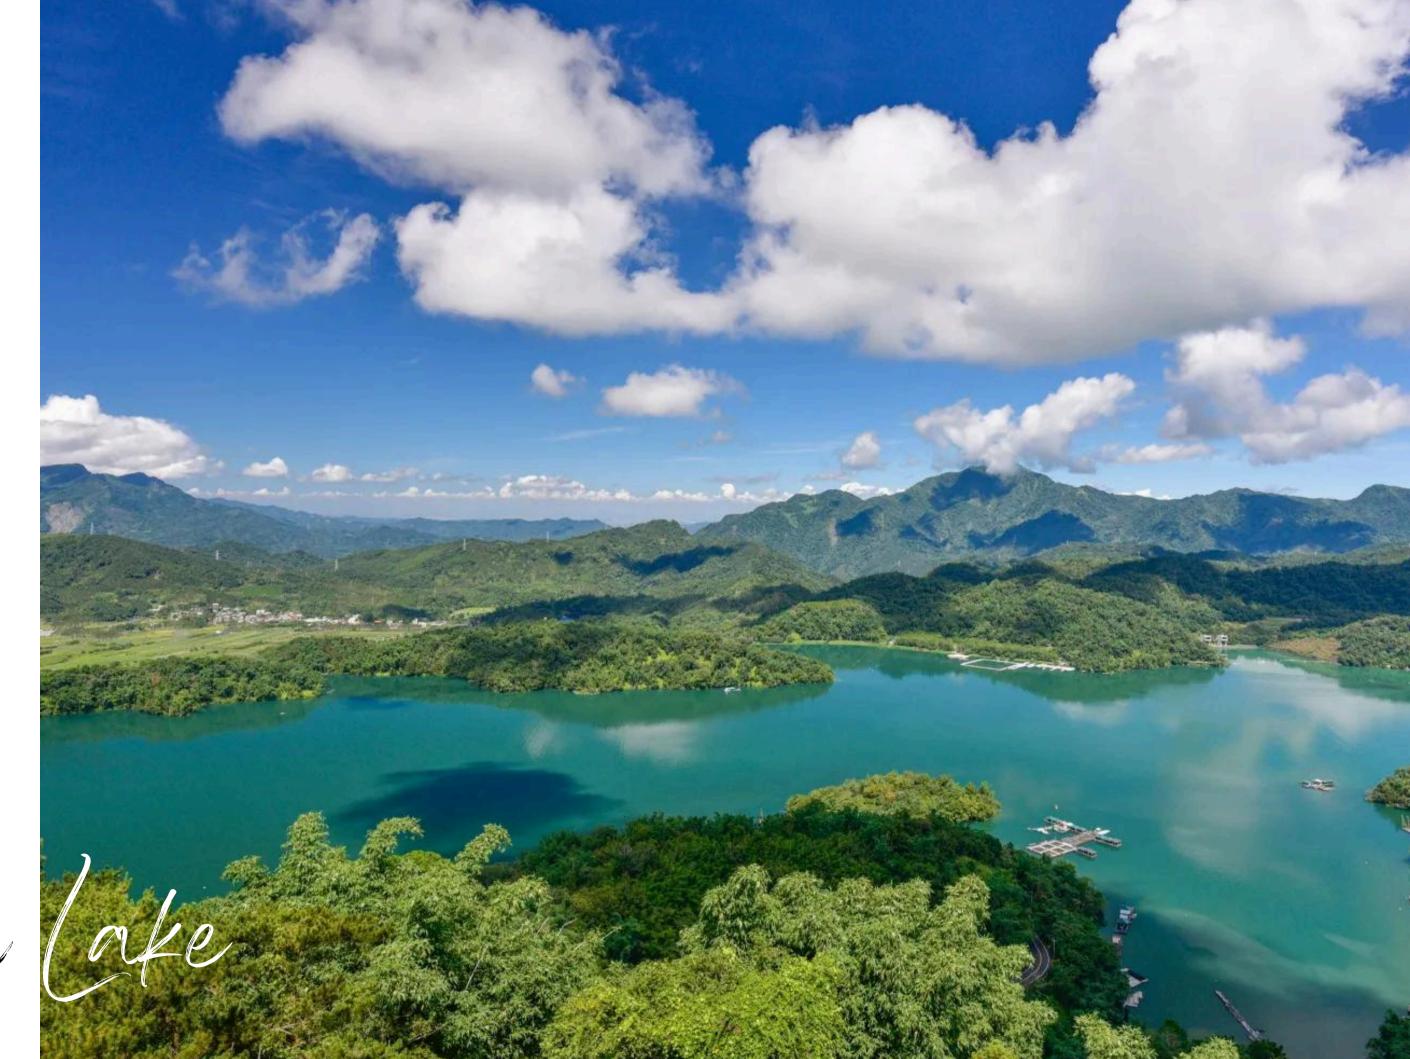

### Sky Canterns

Releasing the sky lantern with your wishes into the sky is a beautiful traditional culture in Taiwan. Come to enjoy the magnificent scenery!

Hishan

The sunrise here is famous and representative in Taiwan and abroad. In addition, while taking the Alishan Forest Train, you will be surprised at the charming scenery along the railway!